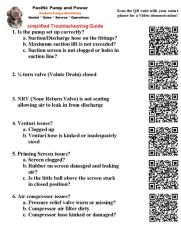

## **New Troubleshooting Videos**

In the interest of making life easier for our clients in the field, we have put together a selection of troubleshooting videos. These six videos are posted on our website at www.pacificpumpandpower.com/troubleshooting.php and are linked with QR codes on a simplified troubleshooting guide that will be attached to the control panel on each of our pumps.

These QR codes allow any smart phone to open the camera, scan it and take you straight to the link. This will assist in showing you how to address the most common priming issues on Godwin Dri-Prime pumps. We even go through a selection of different models so you get a visual representation of what you are working with.