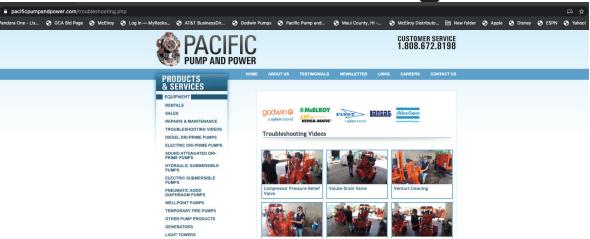

## **New Troubleshooting Videos**

In the interest of making life easier for our clients in the field, we have put together a selection of troubleshooting videos. These six videos are posted on our website at www.pacificpumpandpower.com/troubleshooting.php and are linked with QR codes on a simplified troubleshooting guide that will be attached to the control panel on each of our pumps.

These QR codes allow any smart phone to open the camera, scan it and take you straight to the link. This will assist in showing you how to address the most common priming issues on Godwin Dri-Prime pumps. We even go through a selection of different models so you get a visual representation of what you are working with.